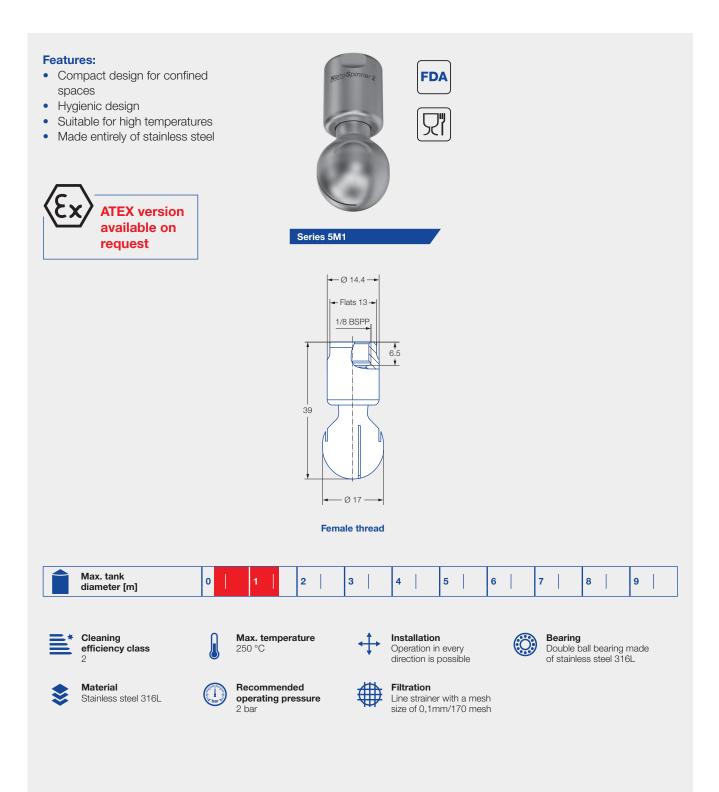

## Rotating cleaning nozzle NanoSpinner2 Series 5M1

| Spray<br>angle | Ordering number<br>Type<br>1/8 BSPP | Narrowest free<br>cross section<br>Ø<br>[mm] | V water [l/min]                    |     |     |                           | Max. tank<br>diameter<br>[m] |
|----------------|-------------------------------------|----------------------------------------------|------------------------------------|-----|-----|---------------------------|------------------------------|
|                |                                     |                                              | p [bar] (p <sub>max</sub> = 7 bar) |     |     |                           |                              |
|                |                                     |                                              | 1.0                                | 2.0 | 3.0 | at 40 psi<br>[US gal/min] |                              |
| 360°           | 5M1.879.1Y.AB                       | 0.4                                          | 11                                 | 15  | 18  | 5                         | 1.4                          |
|                | 5M1.929.1Y.AB                       | 0.5                                          | 14                                 | 20  | 25  | 6                         | 1.6                          |

NPT thread available on request.

The maximum tank diameter applies to the recommended operating pressure and is meant as a recommendation only. The cleaning result is also affected by the type of soiling.