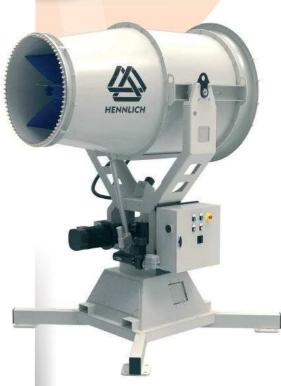

#### **FOG CANNON HE100**

Our most powerful unit is the gigantic type HE100 with the maximum range up to 100 meters.

#### STANDARD DESIGN

One stainless steel nozzle ring Nozzles made of brass Automatic horizontal rotation 0-350° Booster pump to control the correct working pressure Electrical vertical elevation Pressure gauge Water filter Electric control panel Standard mount: skid mounted