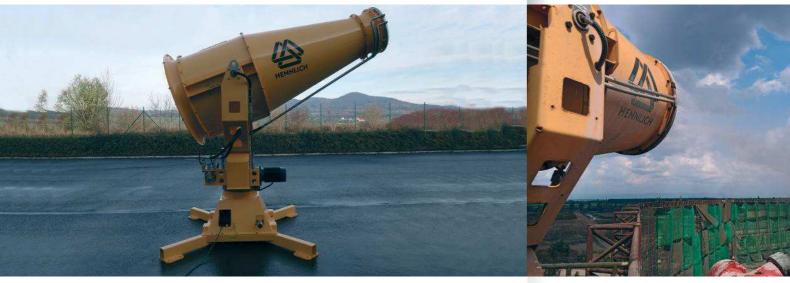

#### **FOG CANNON HE100**

Our most powerful unit is the gigantic type HE100 with the maximum range up to 100 meters.

## **100 m** max. range

of spray

www.hennlich-dust-control.com