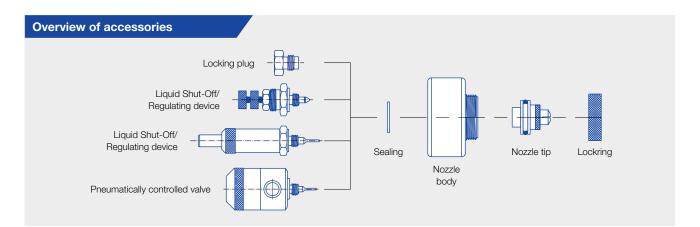

## Accessories for pneumatic atomizing nozzles Series 136.1 to 136.6

| Ordering no. | Suitable for<br>all nozzles of<br>series 136 |
|--------------|----------------------------------------------|
| Туре         |                                              |
| 013.600.16   |                                              |