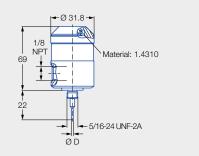

## Ø 17.5 Regulating device with Ø 9.4 quick-cleaning needle Setting screw Enables manual regulation of the flow rate and cleaning of the nozzle orifice. Material: Stainless steel 303 Weight: 75 g Material: 1.4310 Material: FKM 6.35 (Ø 1.2) 5/16-24 UNF-2A