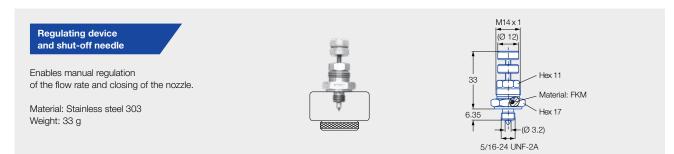

| Ordering no. Type | For nozzles | Needle diameter<br>D<br>[mm] |
|-------------------|-------------|------------------------------|
| 013.601.16.30     | 136.xx1     | 2.1                          |
| 013.602.16.30     | 136.xx2     | 1.2                          |
| 013.603.16.30     | 136.xx3     | 0.8                          |
| 013.604.16.30     | 136.xx4     | 0.6                          |
| 013.605.16.30     | 136.xx5     | 0.4                          |
| 013.606.16.30     | 136.xx6     | 0.3                          |

| Ordering no. Type | For nozzles | Needle diameter<br>D<br>[mm] |
|-------------------|-------------|------------------------------|
| 013.601.16.10     | 136.xx1     | 2.1                          |
| 013.602.16.10     | 136.xx2     | 1.2                          |
| 013.603.16.10     | 136.xx3     | 0.8                          |
| 013.604.16.10     | 136.xx4     | 0.6                          |
| 013.605.16.10     | 136.xx5     | 0.4                          |
| 013.606.16.10     | 136.xx6     | 0.3                          |