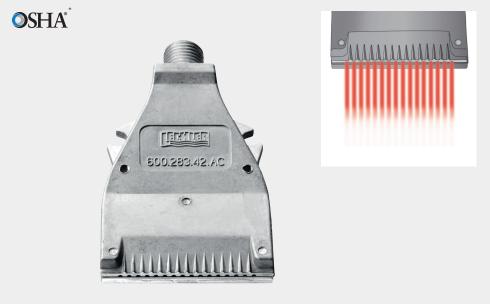

## Multi-channel flat jet nozzles for air Whisperblast<sup>®</sup>, metalic versions Series 600.283.42

## Series 600.283.42

The multi-channel flat jet nozzles of the 600.283 series are made of aluminum and are capable of withstanding significantly higher thermal and mechanical loads than comparable air nozzles made of plastic. In addition, the blowing force also increases at higher air pressures, making this series suitable for very demanding applications.