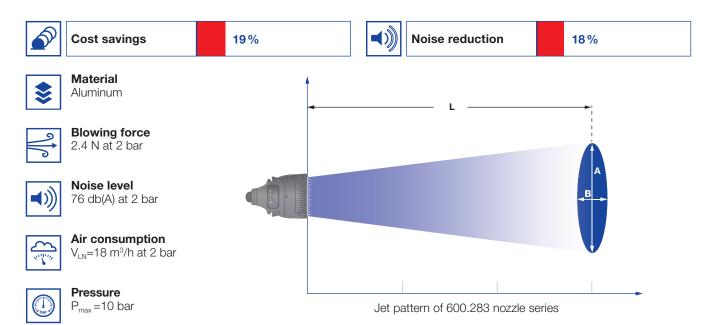

## Series 600.283.42

The multi-channel flat jet nozzles of the 600.283 series are made of aluminum and are capable of withstanding significantly higher thermal and mechanical loads than comparable air nozzles made of plastic. In addition, the blowing force also increases at higher air pressures, making this series suitable for very demanding applications.

\* Complies with OSHA requirements on noise level

| <b>Max. temperature</b> 200 °C | Pressure:        |
|--------------------------------|------------------|
| 200 0                          | Distance L [mm]: |
|                                |                  |

| Pressure:           | 1 bar | 3 bar | 5 bar |  |  |  |  |
|---------------------|-------|-------|-------|--|--|--|--|
| Distance L [mm]:    | 750   | 900   |       |  |  |  |  |
| Jet dimensions at L |       |       |       |  |  |  |  |
| A [mm]:             | 170   | 210   | 240   |  |  |  |  |
| B [mm]:             | 150   | 180   | 210   |  |  |  |  |