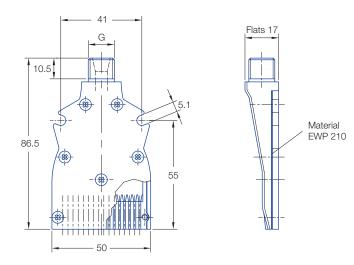

## Series 600.283.42

The multi-channel flat jet nozzles of the 600.283 series are made of aluminum and are capable of withstanding significantly higher thermal and mechanical loads than comparable air nozzles made of plastic. In addition, the blowing force also increases at higher air pressures, making this series suitable for very demanding applications.