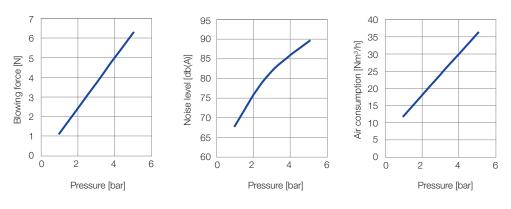

## Series 600.283.42

The multi-channel flat jet nozzles of the 600.283 series are made of aluminum and are capable of withstanding significantly higher thermal and mechanical loads than comparable air nozzles made of plastic. In addition, the blowing force also increases at higher air pressures, making this series suitable for very demanding applications.